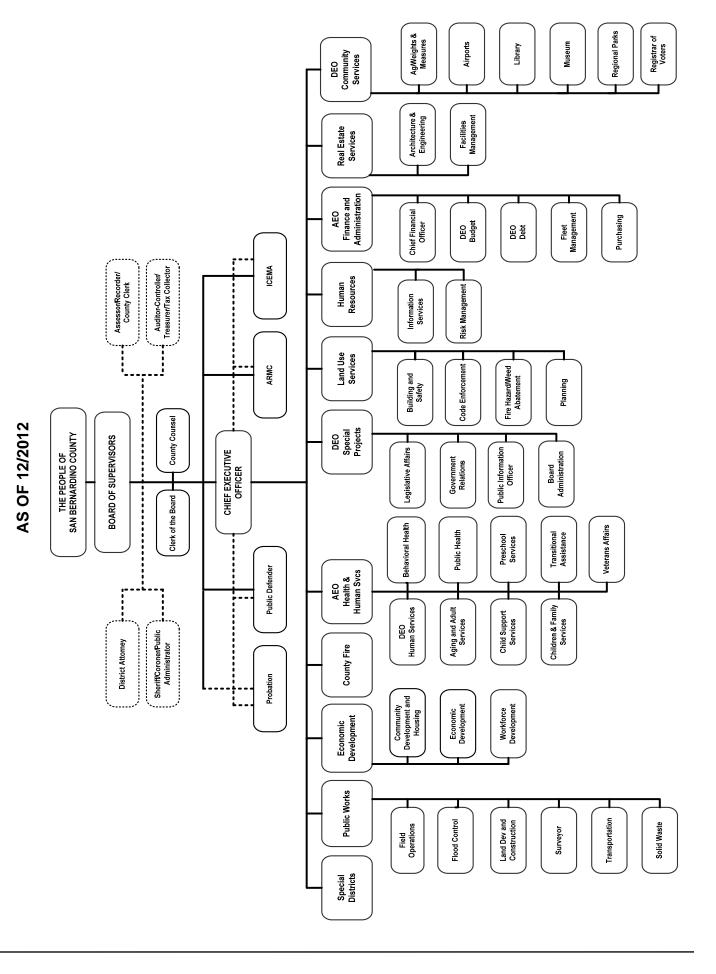

a beneficial or causal relationship between the expenses incurred and the awards to which they are allocated in accordance with applicable requirements. Further, the same costs that have been treated as indirect costs have not been claimed as direct costs. Similar types of costs have been accounted for consistently.

I declare that the foregoing is true and correct.

| San Bernardino County                      |
|--------------------------------------------|
| Jany Walker                                |
| LARRY WALKER                               |
| LARRY WALKER                               |
| Auditor-Controller/Treasurer/Tax Collector |
| December 18, 2012                          |
|                                            |

# **COUNTY OF SAN BERNARDINO ORGANIZATIONAL CHART**



### COUNTY OF SAN BERNARDINO 2013-2014 COUNTYWIDE COST ALLOCATION PLAN

#### **AUTHORITY SUMMARY**

This document has been prepared under the authority and guidelines of the Office of Management and Budget 2 CFR Part 225, (formerly OMB Circular A-87), "Cost Principles for State, Local, and Indian Tribal Governments." The OMB circular establishes principles and standards to provide a uniform approach for determining costs for Federal awards. The principles are designed to provide that Federal awards bear their fair share of cost recognized under these principles except where restricted or prohibited by law. The total cost for Federal awards is comprised of the allowable direct cost of the program, plus its allocable portion of allowable indirect costs, less applicable credits. Basic guide